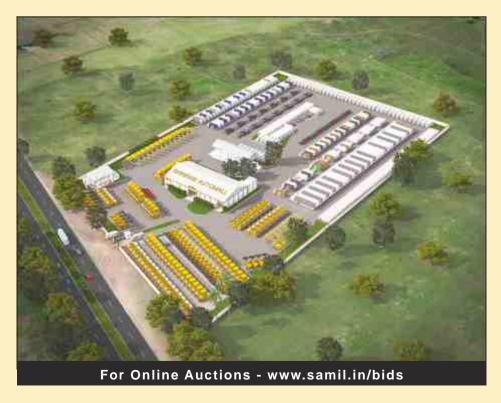

The Automall functions as a one stop shop and offers services like buying/selling of used vehicles or equipments with complete documents, fully secured stockyards, parking facility, finance, insurance, documentation, refurbishment at New Look, Shriram One Stop Kiosk, spare parts and accessories. Our Automalls and yards are available all across the country.